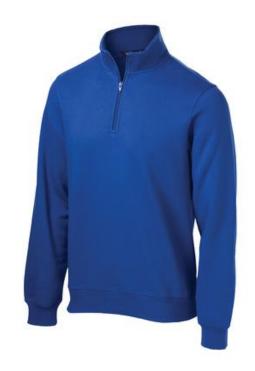

# Sport-Tek<sup>®</sup> Tall 1/4-Zip Sweatshirt TST253

These durable, colorfast quarter-zips feature a better fit with minimal shrinkage, as well as 2x2 rib knit cuffs and waistband.

- 9-ounce, 65/35 ring spun combed cotton/poly fleece
- Twill-taped neck
- 2x2 rib knit cuffs and waistband
- Set-in sleeves